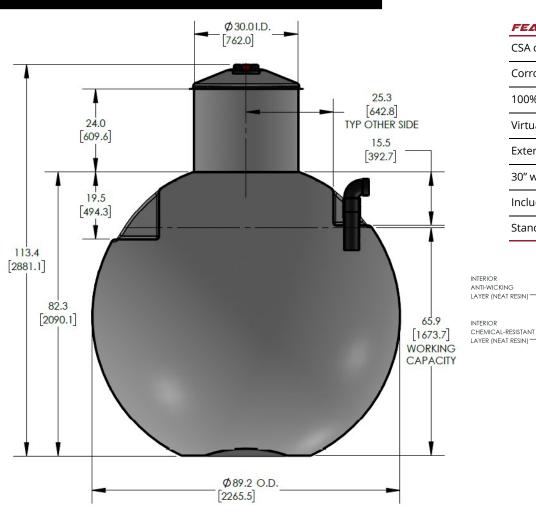

## KEY SPECIFICATIONS

| Nominal volume  | 1,000 imp. gallons | 4,546 litres |
|-----------------|--------------------|--------------|
| Septic volume   | 1,105 imp. gallons | 5,022 litres |
| Effluent volume | -                  | -            |
| Outer diameter  | 89.2 in            | 2,266 mm     |
| Approx. weight  | 291 lbs            | 132 kg       |

The CECGLB-1000IG-H.6 product is a CSA-approved 1000 imp. gallon fiberglass globe holding tank designed for burial depths up to 0.6m (2ft). The lightweight fiberglass construction provides a durable, corrosion-resistant, and highstrength structure that requires virtually zero-maintenance.