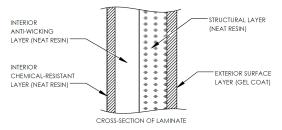

## FEATURES AND BENEFITS

CSA certified design and construction

Corrosion resistant

100% neat resin construction

Virtually maintenance-free

External gelcoat for increased protection

30" wide easy-access manway

The CECGLB-1000IG-H3.05 product is a CSA-approved 1000 imp. gallon fiberglass globe holding tank designed for burial depths up to 3.05m (10ft). The lightweight fiberglass construction provides a durable, corrosion-resistant, and highstrength structure that requires virtually zero-maintenance.