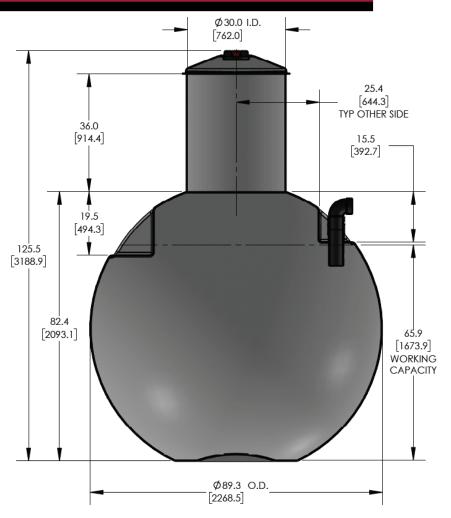

## CECGLB-1000IG-H3.05

1000 Gallon Globe Holding Tank **Product Specifications** 

## KEY SPECIFICATIONS

| Nominal volume  | 1,000 imp. gallons | 4,546 litres |
|-----------------|--------------------|--------------|
| Septic volume   | 1,105 imp. gallons | 5,022 litres |
| Effluent volume | -                  | -            |
| Outer diameter  | 89.2 in            | 2,266 mm     |
| Approx. weight  | 379 lbs            | 172 kg       |

The CECGLB-1000IG-H3.05 product is a CSA-approved 1000 imp. gallon fiberglass globe holding tank designed for burial depths up to 3.05m (10ft). The lightweight fiberglass construction provides a durable, corrosion-resistant, and highstrength structure that requires virtually zero-maintenance.