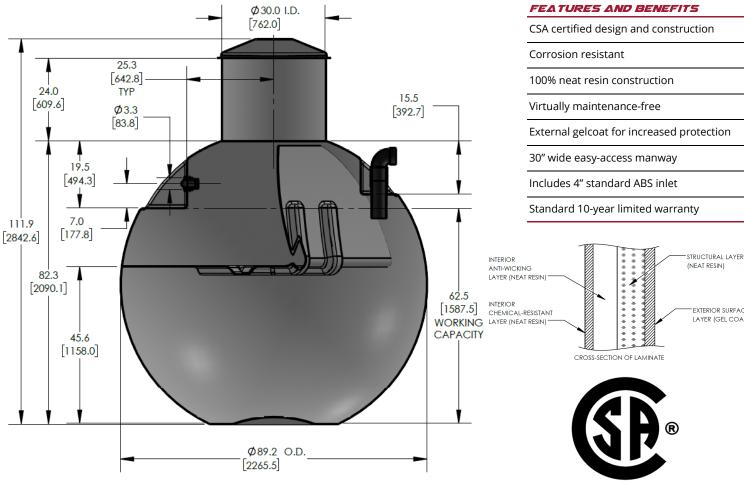

## CECGLB-1000IG-P.6

1000 Gallon Globe Pump Out Tank **Product Specifications** 

## KEY SPECIFICATIONS

| Nominal volume  | 1,000 imp. gallons | 4,546 litres |
|-----------------|--------------------|--------------|
| Septic volume   | 924 imp. gallons   | 4,200 litres |
| Effluent volume | 181 imp. gallons   | 822 litres   |
| Outer diameter  | 89.2 in            | 2,266 mm     |
| Approx. weight  | 350 lbs            | 159 kg       |

The CECGLB-1000IG-P.6 product is a CSA-approved 1000 imp. gallon fiberglass globe pump out tank designed for burial depths up to 0.6m (2ft). The lightweight fiberglass construction provides a durable, corrosion-resistant, and highstrength structure that requires virtually zero-maintenance.

## MARKETS & APPLICATIONS

External gelcoat for increased protection