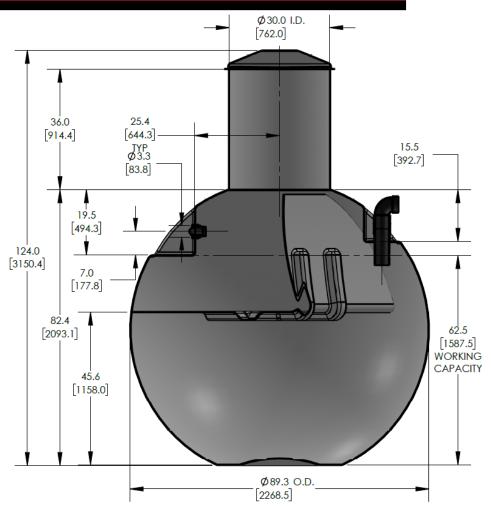

## KEY SPECIFICATIONS

| Nominal volume  | 1,000 imp. gallons | 4,546 litres |
|-----------------|--------------------|--------------|
| Septic volume   | 924 imp. gallons   | 4,200 litres |
| Effluent volume | 181 imp. gallons   | 822 litres   |
| Outer diameter  | 89.2 in            | 2,266 mm     |
| Approx. weight  | 437 lbs            | 198 kg       |

The CECGLB-1000IG-P2.14 product is a CSA-approved 1000 imp. gallon fiberglass globe pump out tank designed for burial depths up to 2.14m (7ft). The light-weight fiberglass construction provides a durable, corrosion-resistant, and high-strength structure that requires virtually zero-maintenance.