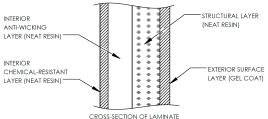

### FEATURES AND BENEFITS

CSA certified design and construction

Corrosion resistant

100% neat resin construction

Virtually maintenance-free

External gelcoat for increased protection

30" wide easy-access manway

The CECGLB-1000IG-P2.14 product is a CSA-approved 1000 imp. gallon fiberglass globe pump out tank designed for burial depths up to 2.14m (7ft). The light-weight fiberglass construction provides a durable, corrosion-resistant, and high-strength structure that requires virtually zero-maintenance.