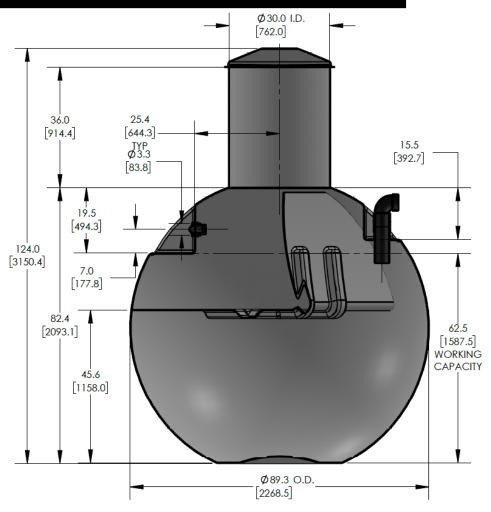

## KEY SPECIFICATIONS

| Nominal volume  | 1,000 imp. gallons | 4,546 litres |
|-----------------|--------------------|--------------|
| Septic volume   | 924 imp. gallons   | 4,200 litres |
| Effluent volume | 181 imp. gallons   | 822 litres   |
| Outer diameter  | 89.2 in            | 2,266 mm     |
| Approx. weight  | 437 lbs            | 198 kg       |

The CECGLB-1000IG-P3.05 product is a CSA-approved 1000 imp. gallon fiberglass globe pump out tank designed for burial depths up to 3.05m (10ft). The light-weight fiberglass construction provides a durable, corrosion-resistant, and high-strength structure that requires virtually zero-maintenance.