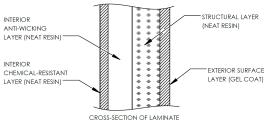

#### FEATURES AND BENEFITS

CSA certified design and construction

Corrosion resistant

100% neat resin construction

Virtually maintenance-free

External gelcoat for increased protection

30" wide easy-access manway

The CECGLB-1000IG-P3.05 product is a CSA-approved 1000 imp. gallon fiberglass globe pump out tank designed for burial depths up to 3.05m (10ft). The light-weight fiberglass construction provides a durable, corrosion-resistant, and high-strength structure that requires virtually zero-maintenance.