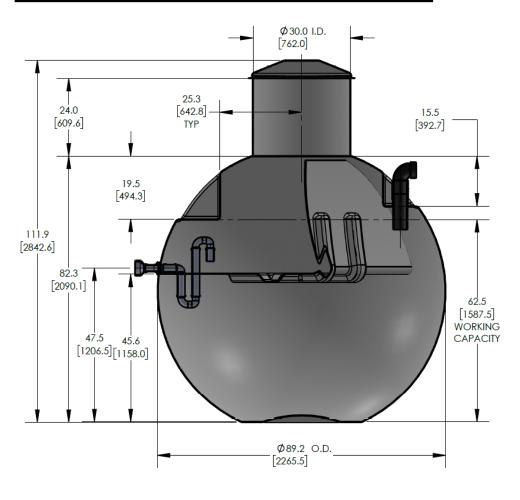

## CECGLB-1000IG-5.6

1000 Gallon Globe Siphon Tank **Product Specifications** 

## KEY SPECIFICATIONS

| Nominal volume  | 1,000 imp. gallons | 4,546 litres |
|-----------------|--------------------|--------------|
| Septic volume   | 924 imp. gallons   | 4,200 litres |
| Effluent volume | 181 imp. gallons   | 822 litres   |
| Outer diameter  | 89.2 in            | 2,266 mm     |
| Approx. weight  | 349 lbs            | 158 kg       |

The CECGLB-1000IG-S.6 product is a CSA-approved 1000 imp. gallon fiberglass globe siphon tank designed for burial depths up to 0.6m (2ft). The lightweight fiberglass construction provides a durable, corrosion-resistant, and high-strength structure that requires virtually zero-maintenance.