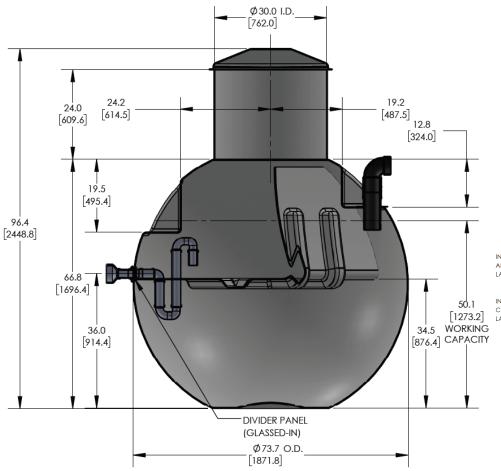

## KEY SPECIFICATIONS

| Nominal volume  | 750 imp. gallons | 3,410 litres |
|-----------------|------------------|--------------|
| Septic volume   | 488 imp. gallons | 2,219 litres |
| Effluent volume | 117 imp. gallons | 532 litres   |
| Outer diameter  | 73.7 in          | 1,872 mm     |
| Approx. weight  | 253 lbs          | 115 kg       |

The CECGLB-750IG-S.6 product is a CSA-approved 750 imp. gallon fiberglass globe siphon tank designed for burial depths of up to 0.6m (2ft). The lightweight fiberglass construction provides a durable, corrosion-resistant, and high-strength structure that requires virtually zero-maintenance.