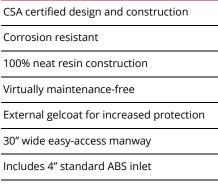

The CECGLB-750IG-S.6 product is a CSA-approved 750 imp. gallon fiberglass globe siphon tank designed for burial depths of up to 0.6m (2ft). The lightweight fiberglass construction provides a durable, corrosion-resistant, and high-strength structure that requires virtually zero-maintenance.

## AVAILABLE OPTIONS

- Additional fittings & connections
- Manway extensions
- Lockable manway cover
- Hinged manway cover
- Polylok effluent filter
- Double-walled construction
- Insulated or heat-traced
- NSF potable water lining
- Full customization & engineering