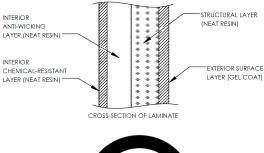

The CECGLB-750IG-S.6 product is a CSA-approved 750 imp. gallon fiberglass globe siphon tank designed for burial depths of up to 0.6m (2ft). The lightweight fiberglass construction provides a durable, corrosion-resistant, and high-strength structure that requires virtually zero-maintenance.