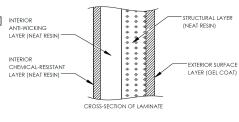

## FEATURES AND BENEFITS

CSA certified design and construction

Corrosion resistant

100% neat resin construction

Virtually maintenance-free

External gelcoat for increased protection

30" wide easy-access manway