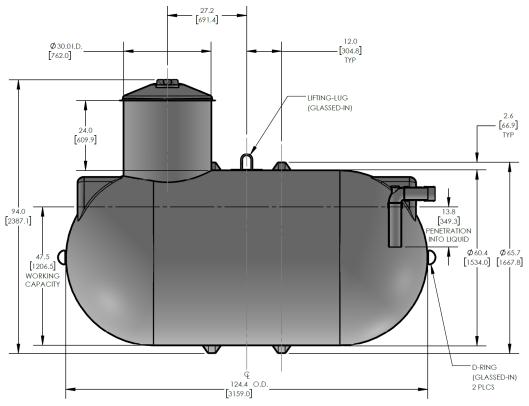

## CECPIL-1000IG-5H.6

1000 Gallon Pill Style Holding Tank **Product Specifications** 

## KEY SPECIFICATIONS

| Nominal volume  | 1,000 imp. gallons | 4,546 litres |
|-----------------|--------------------|--------------|
| Septic volume   | 916 imp. gallons   | 4,164 litres |
| Effluent volume | -                  | -            |
| Overall length  | 124.4 in           | 3,160 mm     |
| Approx. weight  | 322 lbs            | 146 kg       |

The CECPIL-1000IG-5H.6 product is a CSA-approved 1000 imp. gallon fiberglass pill-style holding tank designed for shallow burial depths up to 0.6m (2ft). The lightweight fiberglass construction provides a durable, corrosion-resistant, and high-strength structure that requires virtually zero-maintenance.