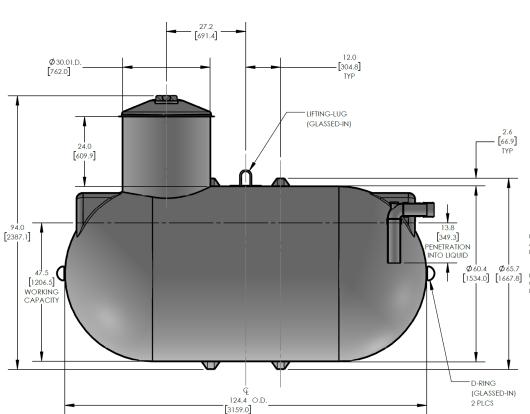

## CECPIL-1000IG-5H2.14

1000 Gallon Pill Style Holding Tank **Product Specifications** 

## KEY SPECIFICATIONS

| Nominal volume  | 1,000 imp. gallons | 4,546 litres |
|-----------------|--------------------|--------------|
| Septic volume   | 916 imp. gallons   | 4,164 litres |
| Effluent volume | -                  | -            |
| Overall length  | 124.4 in           | 3,160 mm     |
| Approx. weight  | 417 lbs            | 189 kg       |

The CECPIL-1000IG-5H2.14 product is a CSA-approved 1000 imp. gallon fiber-glass pill-style holding tank designed for deep burial depths up to 2.14m (7ft). The lightweight fiberglass construction provides a durable, corrosion-resistant, and high-strength structure that requires virtually zero-maintenance.