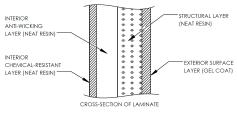

## FEATURES AND BENEFITS

CSA certified design and construction

Corrosion resistant

100% neat resin construction

Virtually maintenance-free

External gelcoat for increased protection

30" wide easy-access manway