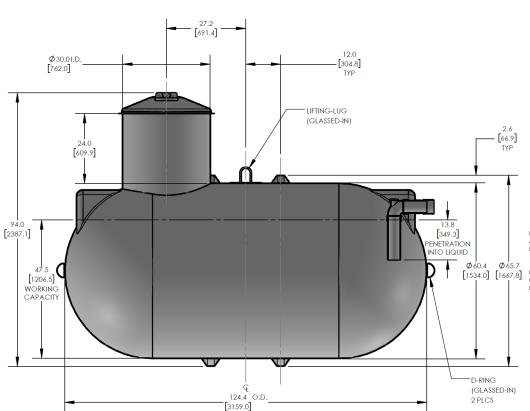

## CECPIL-1000IG-5H3.05

1000 Gallon Pill Style Holding Tank **Product Specifications** 

## KEY SPECIFICATIONS

| Nominal volume  | 1,000 imp. gallons | 4,546 litres |
|-----------------|--------------------|--------------|
| Septic volume   | 916 imp. gallons   | 4,164 litres |
| Effluent volume | -                  | -            |
| Overall length  | 124.4 in           | 3,160 mm     |
| Approx. weight  | 417 lbs            | 189 kg       |

The CECPIL-1000IG-5H3.05 product is a CSA-approved 1000 imp. gallon fiberglass pill-style holding tank designed for extra deep burial depths up to 3.05m (10ft). The lightweight fiberglass construction provides a durable, corrosionresistant, and high-strength structure that requires virtually zero-maintenance.