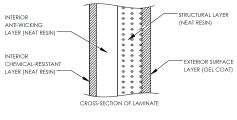

## FEATURES AND BENEFITS

CSA certified design and construction

Corrosion resistant

100% neat resin construction

Virtually maintenance-free

External gelcoat for increased protection

30" wide easy-access manway