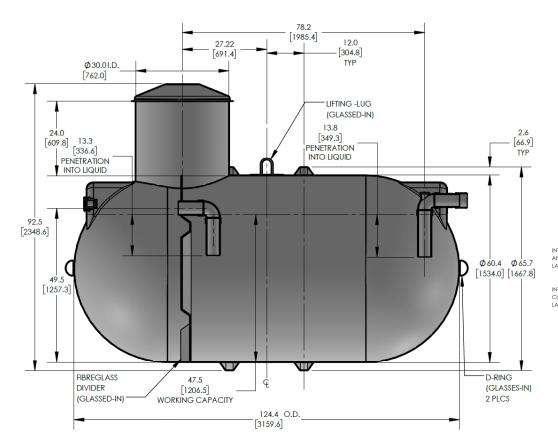

# CECPIL-1000IG-5P.6

1000 Gallon Pill Style Pump Out Tank **Product Specifications** 

### KEY SPECIFICATIONS

| Nominal volume  | 1,000 imp. gallons | 4,546 litres |
|-----------------|--------------------|--------------|
| Septic volume   | 697 imp. gallons   | 3,168 litres |
| Effluent volume | 219 imp. gallons   | 995 litres   |
| Overall length  | 124.4 in           | 3,160 mm     |
| Approx. weight  | 390 lbs            | 171 kg       |

The CECPIL-1000IG-5P.6 product is a CSA-approved 1000 imp. gallon fiberglass pill-style pump out tank designed for shallow burial depths up to 0.6m (2ft). The lightweight fiberglass construction provides a durable, corrosion-resistant, and high-strength structure that requires virtually zero-maintenance.

#### FEATURES AND BENEFITS

CSA certified design and construction Corrosion resistant 100% neat resin construction Virtually maintenance-free External gelcoat for increased protection 30" wide easy-access manway Includes 4" standard ABS inlet Standard 10-year limited warranty INTERIOR ANTI-WICKING LAYER (NEAT RESIN) STRUCTURAL LAYER (NEAT RESIN)