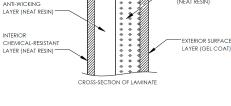

#### FEATURES AND BENEFITS

CSA certified design and construction Corrosion resistant 100% neat resin construction Virtually maintenance-free External gelcoat for increased protection 30" wide easy-access manway Includes 4" standard ABS inlet Standard 10-year limited warranty INTERIOR ANTI-WICKING LAYER (NEAT RESIN) STRUCTURAL LAYER (NEAT RESIN)