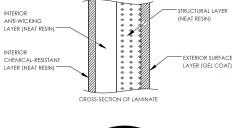

The CECPIL-1000IG-5P2.14 product is a CSA-approved 1000 imp. gallon fiberglass pill-style pump out tank designed for deep burial depths up to 2.14m (7ft). The lightweight fiberglass construction provides a durable, corrosion-resistant, and high-strength structure that requires virtually zero-maintenance.