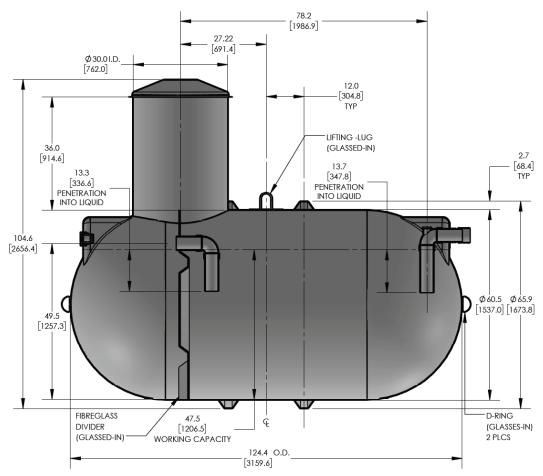

## KEY SPECIFICATIONS

| Nominal volume  | 1,000 imp. gallons | 4,546 litres |
|-----------------|--------------------|--------------|
| Septic volume   | 697 imp. gallons   | 3,168 litres |
| Effluent volume | 219 imp. gallons   | 995 litres   |
| Overall length  | 124.4 in           | 3,160 mm     |
| Approx. weight  | 485 lbs            | 220 kg       |

The CECPIL-1000IG-5P2.14 product is a CSA-approved 1000 imp. gallon fiberglass pill-style pump out tank designed for deep burial depths up to 2.14m (7ft). The lightweight fiberglass construction provides a durable, corrosion-resistant, and high-strength structure that requires virtually zero-maintenance.