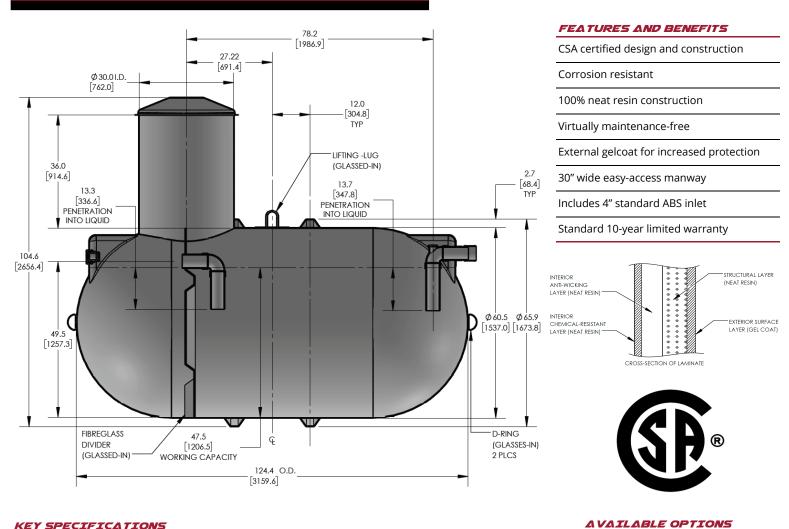

## CECPIL-1000IG-5P3.05

1000 Gallon Pill Style Pump Out Tank **Product Specifications** 

## KEY SPECIFICATIONS

| Nominal volume  | 1,000 imp. gallons | 4,546 litres |
|-----------------|--------------------|--------------|
| Septic volume   | 697 imp. gallons   | 3,168 litres |
| Effluent volume | 219 imp. gallons   | 995 litres   |
| Overall length  | 124.4 in           | 3,160 mm     |
| Approx. weight  | 485 lbs            | 220 kg       |

The CECPIL-1000IG-5P3.05 product is a CSA-approved 1000 imp. gallon fiberglass pill-style pump out tank designed for extra deep burial depths up to 3.05m (10ft). The lightweight fiberglass construction provides a durable, corrosionresistant, and high-strength structure that requires virtually zero-maintenance.