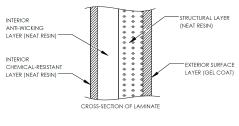

## FEATURES AND BENEFITS

CSA certified design and construction

Corrosion resistant

100% neat resin construction

Virtually maintenance-free

External gelcoat for increased protection

30" wide easy-access manway