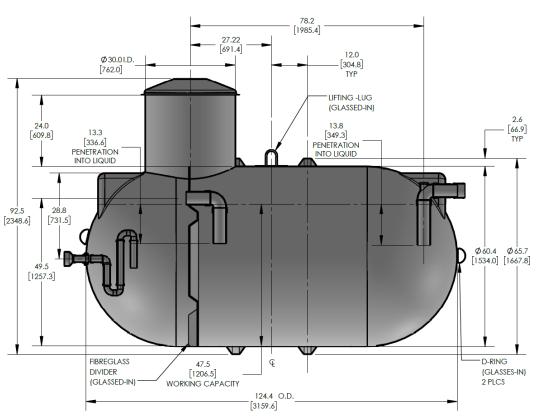

## CECPIL-1000IG-55.6

1000 Gallon Pill Style Siphon Tank **Product Specifications** 

## KEY SPECIFICATIONS

| Nominal volume  | 1,000 imp. gallons | 4,546 litres |
|-----------------|--------------------|--------------|
| Septic volume   | 697 imp. gallons   | 3,168 litres |
| Effluent volume | 219 imp. gallons   | 995 litres   |
| Overall length  | 124.4 in           | 3,160 mm     |
| Approx. weight  | 388 lbs            | 176 kg       |

The CECPIL-1000IG-5S.6 product is a CSA-approved 1000 imp. gallon fiberglass pill-style siphon tank designed for shallow burial depths up to 0.6m (2ft). The lightweight fiberglass construction provides a durable, corrosion-resistant, and high-strength structure that requires virtually zero-maintenance.