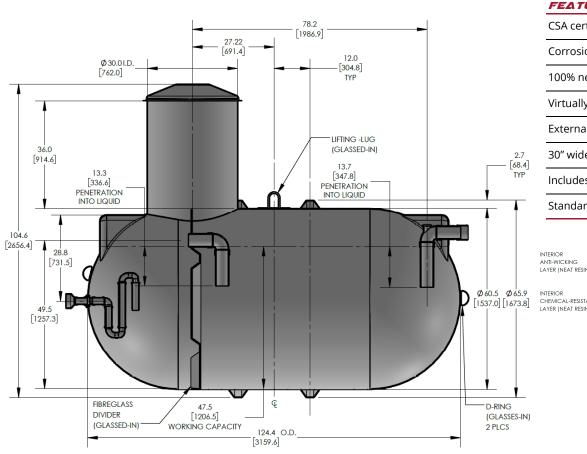

## CECPIL-1000IG-552.14

1000 Gallon Pill Style Siphon Tank **Product Specifications** 

## KEY SPECIFICATIONS

| Nominal volume  | 1,000 imp. gallons | 4,546 litres |
|-----------------|--------------------|--------------|
| Septic volume   | 697 imp. gallons   | 3,168 litres |
| Effluent volume | 219 imp. gallons   | 995 litres   |
| Overall length  | 124.4 in           | 3,160 mm     |
| Approx. weight  | 484 lbs            | 220 kg       |

The CECPIL-1000IG-5S2.14 product is a CSA-approved 1000 imp. gallon fiberglass pill-style siphon tank designed for deep burial depths up to 2.14m (7ft). The lightweight fiberglass construction provides a durable, corrosion-resistant, and highstrength structure that requires virtually zero-maintenance.