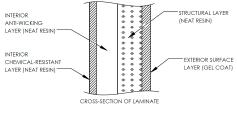

## FEATURES AND BENEFITS

CSA certified design and construction

Corrosion resistant

100% neat resin construction

Virtually maintenance-free

External gelcoat for increased protection

30" wide easy-access manway

The CECPIL-1000IG-5S2.14 product is a CSA-approved 1000 imp. gallon fiberglass pill-style siphon tank designed for deep burial depths up to 2.14m (7ft). The lightweight fiberglass construction provides a durable, corrosion-resistant, and highstrength structure that requires virtually zero-maintenance.