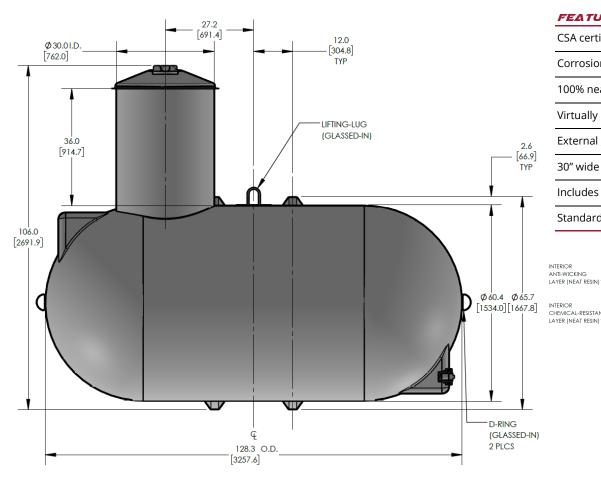

## CECPIL-1000IG-5W.9

1000 Gallon Pill Style Water Tank **Product Specifications** 

## KEY SPECIFICATIONS

| Nominal volume | 1,000 imp. gallons | 4,546 litres |
|----------------|--------------------|--------------|
| Useable volume | 1,107 imp. gallons | 5,032 litres |
| Overall length | 128.3 in           | 3,258 mm     |
| Approx. weight | 337 lbs            | 153 kg       |

The CECPIL-1000IG-5W.9 product is a CSA-approved 1000 imp. gallon fiberglass pill-style water tank designed for burial depths up to 0.9m (3ft). The lightweight fiberglass construction provides a durable, corrosion-resistant, and highstrength structure that requires virtually zero-maintenance.