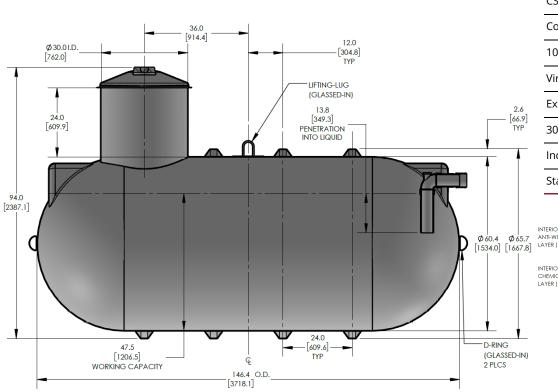

## CECPIL-1250IG-5H.6

1250 Gallon Pill Style Holding Tank **Product Specifications** 

## KEY SPECIFICATIONS

| Nominal volume  | 1,250 imp. gallons | 5,682 litres |
|-----------------|--------------------|--------------|
| Septic volume   | 1,107 imp. gallons | 5,032 litres |
| Effluent volume | -                  | -            |
| Overall length  | 146.4 in           | 3,718 mm     |
| Approx. weight  | 399 lbs            | 181 kg       |

The CECPIL-1250IG-5H.6 product is a CSA-approved 1250 imp. gallon fiberglass pill-style holding tank designed for shallow burial depths up to 0.6m (2ft). The lightweight fiberglass construction provides a durable, corrosion-resistant, and high-strength structure that requires virtually zero-maintenance.