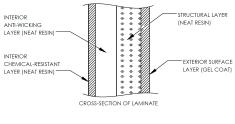

## FEATURES AND BENEFITS

CSA certified design and construction

Corrosion resistant

100% neat resin construction

Virtually maintenance-free

External gelcoat for increased protection

30" wide easy-access manway

Double-walled construction

Insulated or heat-traced

NSF potable water lining