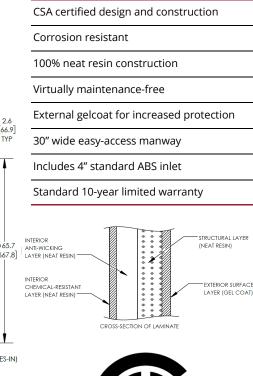

### FEATURES AND BENEFITS

The CECPIL-1250IG-5P.6 product is a CSA-approved 1250 imp. gallon fiberglass pill-style pump out tank designed for shallow burial depths up to 0.6m (2ft). The lightweight fiberglass construction provides a durable, corrosion-resistant, and high-strength structure that requires virtually zero-maintenance.