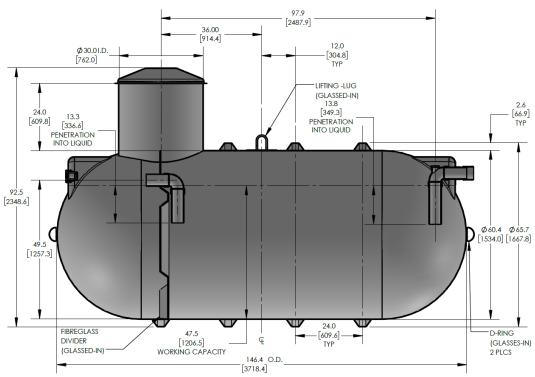

### KEY SPECIFICATIONS

| Nominal volume  | 1,250 imp. gallons | 5,682 litres |
|-----------------|--------------------|--------------|
| Septic volume   | 864 imp. gallons   | 3,927 litres |
| Effluent volume | 242 imp. gallons   | 1,100 litres |
| Overall length  | 146.4 in           | 3,718 mm     |
| Approx. weight  | 467 lbs            | 212 kg       |

The CECPIL-1250IG-5P.6 product is a CSA-approved 1250 imp. gallon fiberglass pill-style pump out tank designed for shallow burial depths up to 0.6m (2ft). The lightweight fiberglass construction provides a durable, corrosion-resistant, and high-strength structure that requires virtually zero-maintenance.