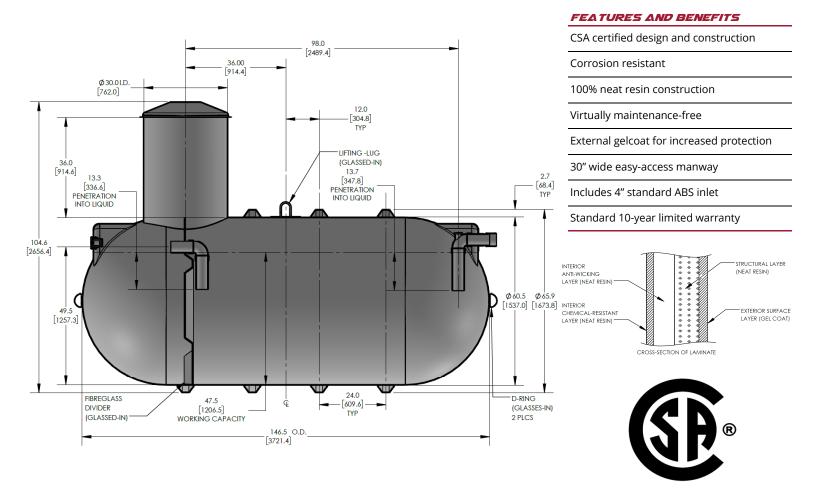

## KEY SPECIFICATIONS

| Nominal volume  | 1,250 imp. gallons | 5,682 litres |
|-----------------|--------------------|--------------|
| Septic volume   | 864 imp. gallons   | 3,927 litres |
| Effluent volume | 242 imp. gallons   | 1,100 litres |
| Overall length  | 146.4 in           | 3,718 mm     |
| Approx. weight  | 587 lbs            | 266 kg       |

The CECPIL-1250IG-5P2.14 product is a CSA-approved 1250 imp. gallon fiberglass pill-style pump out tank designed for deep burial depths up to 2.14m (7ft). The lightweight fiberglass construction provides a durable, corrosion-resistant, and high-strength structure that requires virtually zero-maintenance.