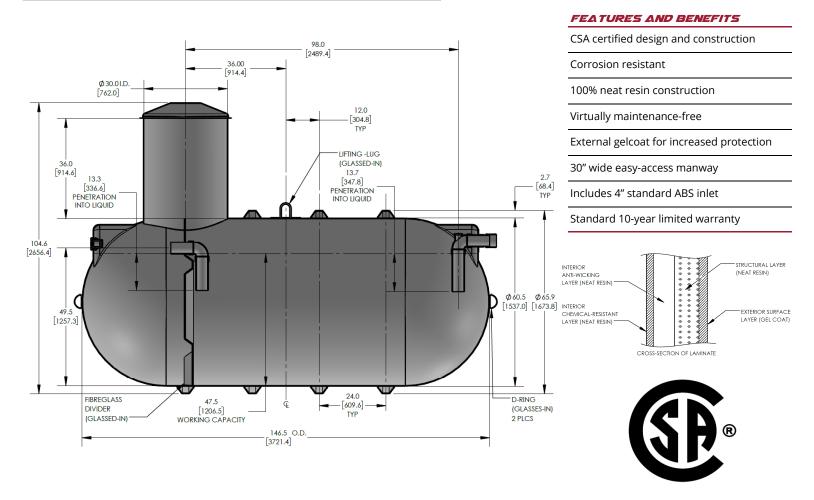

## *CECPIL-1250IG-5P3.05*

1250 Gallon Pill Style Pump Out Tank **Product Specifications** 

## KEY SPECIFICATIONS

| Nominal volume  | 1,250 imp. gallons | 5,682 litres |
|-----------------|--------------------|--------------|
| Septic volume   | 865 imp. gallons   | 3,932 litres |
| Effluent volume | 242 imp. gallons   | 1,100 litres |
| Overall length  | 146.4 in           | 3,718 mm     |
| Approx. weight  | 587 lbs            | 266 kg       |

The CECPIL-1250IG-5P3.05 product is a CSA-approved 1250 imp. gallon fiberglass pill-style pump out tank designed for extra deep burial depths up to 3.05m (10ft). The lightweight fiberglass construction provides a durable, corrosionresistant, and high-strength structure that requires virtually zero-maintenance.