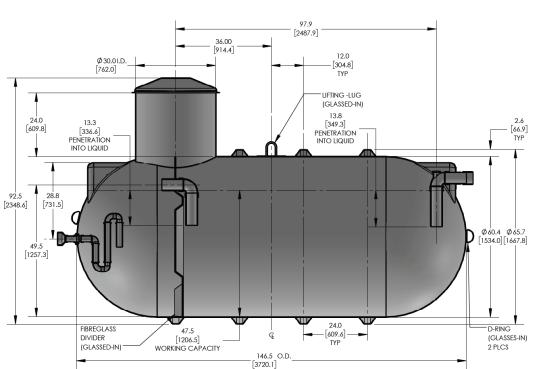

## CECPIL-1250IG-55.6

1250 Gallon Pill Style Siphon Tank **Product Specifications** 

## KEY SPECIFICATIONS

| Nominal volume  | 1,250 imp. gallons | 5,682 litres |
|-----------------|--------------------|--------------|
| Septic volume   | 864 imp. gallons   | 3,927 litres |
| Effluent volume | 242 imp. gallons   | 1,100 litres |
| Overall length  | 146.4 in           | 3,718 mm     |
| Approx. weight  | 466 lbs            | 211 kg       |

The CECPIL-1250IG-5S.6 product is a CSA-approved 1250 imp. gallon fiberglass pill-style siphon tank designed for shallow burial depths up to 0.6m (2ft). The lightweight fiberglass construction provides a durable, corrosion-resistant, and high-strength structure that requires virtually zero-maintenance.