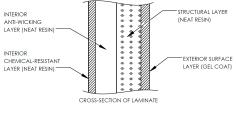

## FEATURES AND BENEFITS

CSA certified design and construction

Corrosion resistant

100% neat resin construction

Virtually maintenance-free

External gelcoat for increased protection

30" wide easy-access manway

The CECPIL-1250IG-5S2.14 product is a CSA-approved 1250 imp. gallon fiberglass pill-style siphon tank designed for deep burial depths up to 2.14m (7ft). The light-weight fiberglass construction provides a durable, corrosion-resistant, and high-strength structure that requires virtually zero-maintenance.