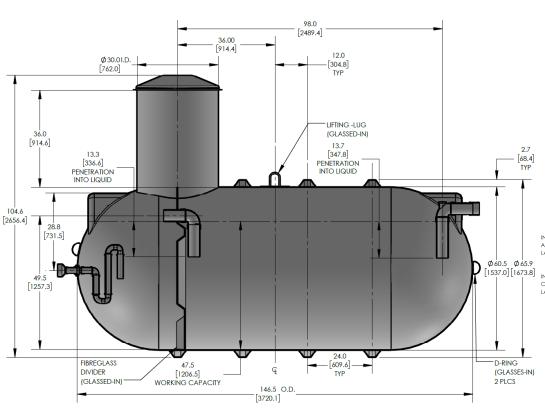

## KEY SPECIFICATIONS

| Nominal volume  | 1,250 imp. gallons | 5,682 litres |
|-----------------|--------------------|--------------|
| Septic volume   | 864 imp. gallons   | 3,927 litres |
| Effluent volume | 242 imp. gallons   | 1,100 litres |
| Overall length  | 146.4 in           | 3,718 mm     |
| Approx. weight  | 586 lbs            | 266 kg       |

The CECPIL-1250IG-5S2.14 product is a CSA-approved 1250 imp. gallon fiberglass pill-style siphon tank designed for deep burial depths up to 2.14m (7ft). The light-weight fiberglass construction provides a durable, corrosion-resistant, and high-strength structure that requires virtually zero-maintenance.