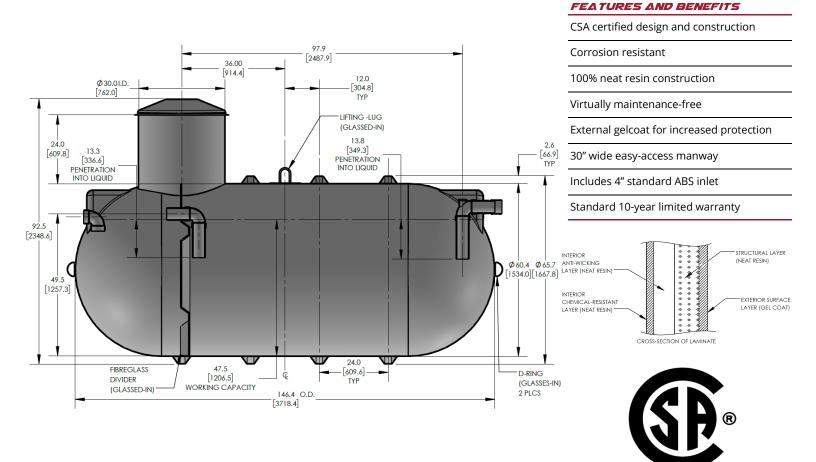

## CECPIL-1250IG-5T.6

1250 Gallon Pill Style Trickle Tank **Product Specifications** 

## KEY SPECIFICATIONS

| Nominal volume  | 1,250 imp. gallons | 5,682 litres |
|-----------------|--------------------|--------------|
| Septic volume   | 864 imp. gallons   | 3,927 litres |
| Effluent volume | 242 imp. gallons   | 1,100 litres |
| Overall length  | 146.4 in           | 3,718 mm     |
| Approx. weight  | 390 lbs            | 171 kg       |

The CECPIL-1250IG-5T.6 product is a CSA-approved 1250 imp. gallon fiberglass pill-style trickle tank designed for shallow burial depths up to 2.14m (7ft). The lightweight fiberglass construction provides a durable, corrosion-resistant, and high-strength structure that requires virtually zero-maintenance.