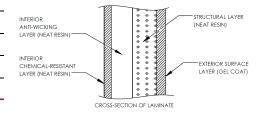

### FEATURES AND BENEFITS

CSA certified design and construction

Corrosion resistant

100% neat resin construction

Virtually maintenance-free

External gelcoat for increased protection

30" wide easy-access manway

Includes 4" standard ABS inlet

Standard 10-year limited warranty

The CECPIL-1500IG-5P.6 product is a CSA-approved 1500 imp. gallon fiberglass pill-style pump out tank designed for burial depths up to 0.6m (2ft). The lightweight fiberglass construction provides a durable, corrosion-resistant, and high-strength structure that requires virtually zero-maintenance.