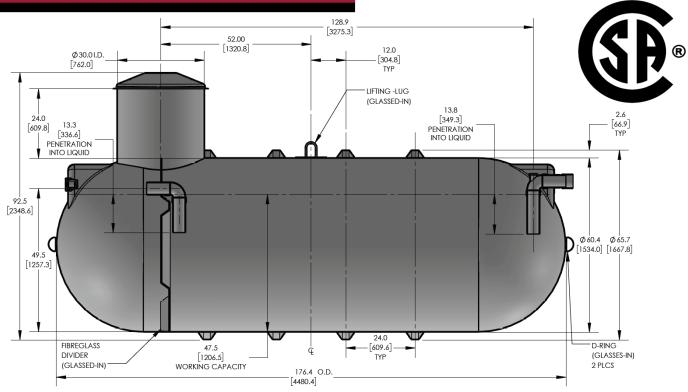

# CECPIL-1500IG-5P.6

1500 Gallon Pill Style Pump Out Tank **Product Specifications** 

Includes 4" standard ABS inlet

Standard 10-year limited warranty

The CECPIL-1500IG-5P.6 product is a CSA-approved 1500 imp. gallon fiberglass pill-style pump out tank designed for burial depths up to 0.6m (2ft). The lightweight fiberglass construction provides a durable, corrosion-resistant, and high-strength structure that requires virtually zero-maintenance.

#### KEY SPECIFICATIONS

| Nominal volume  | 1,500 imp. gallons | 6,820 litres |
|-----------------|--------------------|--------------|
| Septic volume   | 1,133 imp. gallons | 5,150 litres |
| Effluent volume | 233 imp. gallons   | 1,059 litres |
| Overall length  | 176.4 in           | 4,480 mm     |
| Approx. weight  | 529 lbs            | 240 kg       |