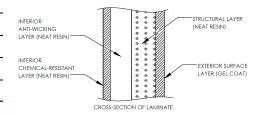

## FEATURES AND BENEFITS

CSA certified design and construction

Corrosion resistant

100% neat resin construction

Virtually maintenance-free

External gelcoat for increased protection

30" wide easy-access manway

Includes 4" standard ABS inlet

G. 1 140 II II .

Standard 10-year limited warranty

The CECPIL-1500IG-5S.6 product is a CSA-approved 1500 imp. gallon fiberglass pill-style siphon tank designed for burial depths up to 0.6m (2ft). The lightweight fiberglass construction provides a durable, corrosion-resistant, and high-strength structure that requires virtually zero-maintenance.