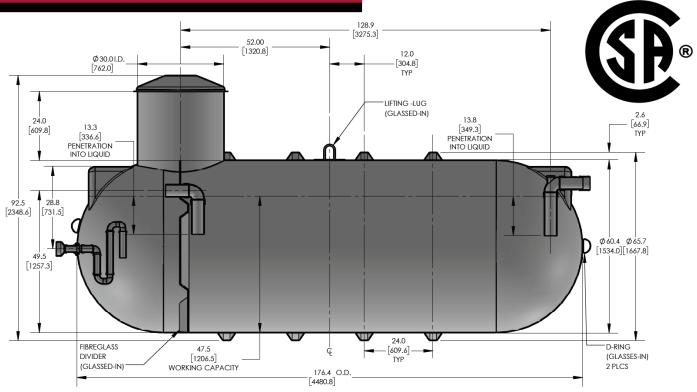

Includes 4" standard ABS inlet

G. 1 140 II II .

Standard 10-year limited warranty

The CECPIL-1500IG-5S.6 product is a CSA-approved 1500 imp. gallon fiberglass pill-style siphon tank designed for burial depths up to 0.6m (2ft). The lightweight fiberglass construction provides a durable, corrosion-resistant, and high-strength structure that requires virtually zero-maintenance.

### KEY SPECIFICATIONS

| Nominal volume  | 1,500 imp. gallons | 6,820 litres |
|-----------------|--------------------|--------------|
| Septic volume   | 1,133 imp. gallons | 5,150 litres |
| Effluent volume | 233 imp. gallons   | 1,059 litres |
| Overall length  | 176.4 in           | 4,480 mm     |
| Approx. weight  | 528 lbs            | 239 kg       |