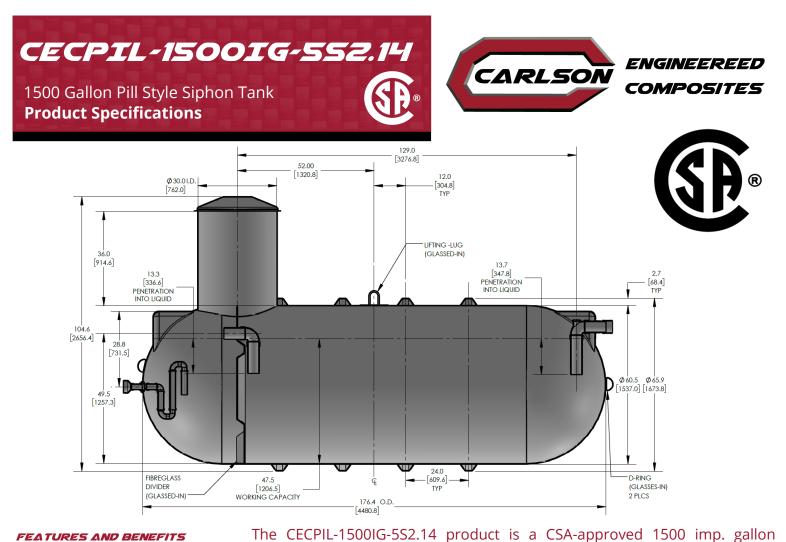

## KEY SPECIFICATIONS

| Nominal volume  | 1,500 imp. gallons | 6,820 litres |
|-----------------|--------------------|--------------|
| Septic volume   | 1,133 imp. gallons | 5,150 litres |
| Effluent volume | 233 imp. gallons   | 1,059 litres |
| Overall length  | 176.4 in           | 4,480 mm     |
| Approx. weight  | 666 lbs            | 302 kg       |

## MARKETS & APPLICATIONS

COMMERCIAL

AGRICULTURAL

fiberglass pill-style siphon tank designed for burial depths up to 2.14m (7ft).

The lightweight fiberglass construction provides a durable, corrosion-

resistant, and high-strength structure that requires virtually zero-