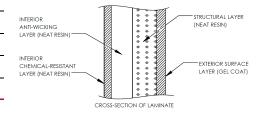

## FEATURES AND BENEFITS

CSA certified design and construction

Corrosion resistant

100% neat resin construction

Virtually maintenance-free

External gelcoat for increased protection

30" wide easy-access manway

Includes 4" standard ABS inlet

Standard 10-year limited warranty

The CECPIL-1500IG-5T2.14 product is a CSA-approved 1500 imp. gallon fiberglass pill-style trickle tank designed for burial depths up to 2.14m (7ft). The lightweight fiberglass construction provides a durable, corrosionresistant, and high-strength structure that requires virtually zeromaintenance.