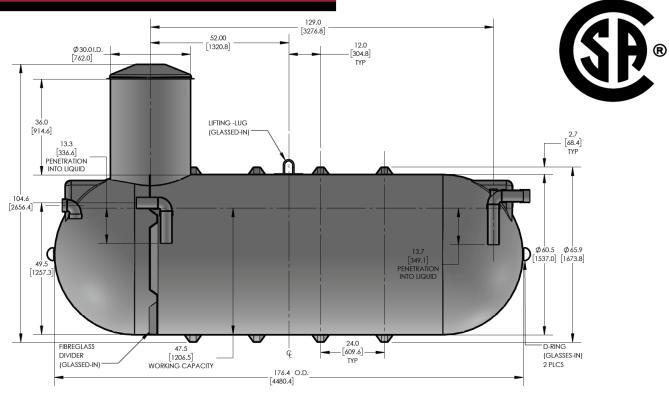

Includes 4" standard ABS inlet

Standard 10-year limited warranty

The CECPIL-1500IG-5T2.14 product is a CSA-approved 1500 imp. gallon fiberglass pill-style trickle tank designed for burial depths up to 2.14m (7ft). The lightweight fiberglass construction provides a durable, corrosionresistant, and high-strength structure that requires virtually zeromaintenance.

#### KEY SPECIFICATIONS

| Nominal volume  | 1,500 imp. gallons | 6,820 litres |
|-----------------|--------------------|--------------|
| Septic volume   | 1,133 imp. gallons | 5,150 litres |
| Effluent volume | 233 imp. gallons   | 1,059 litres |
| Overall length  | 176.4 in           | 4,480 mm     |
| Approx. weight  | 667 lbs            | 303 kg       |