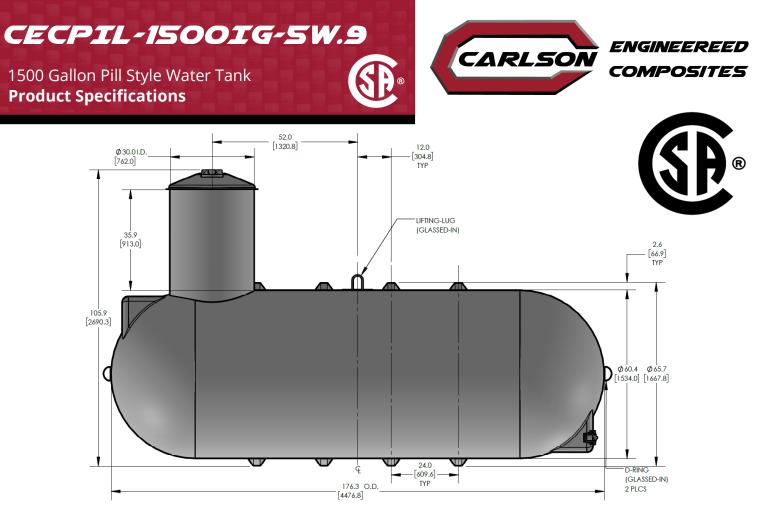

## The CECPIL-1500IG-5W.9 product is a CSA-approved 1500 imp. gallon fiberglass pill-style water tank designed for burial depths up to 0.9m (3ft). The lightweight fiberglass construction provides a durable, corrosion-resistant, and high-strength structure that requires virtually zero-maintenance.

| Approx. weight | 468 lbs |
|----------------|---------|
|                |         |
|                |         |
|                |         |

COMMERCIAL

1,500 imp. gallons

1,597 imp. gallons

176.3 in

6,820 litres

7,260 litres

4.477 mm

212 kg

AGRICULTURAL

*ШШШ.CARLSONCOMPOSITES.COM* FAX: 1.204.233.6938