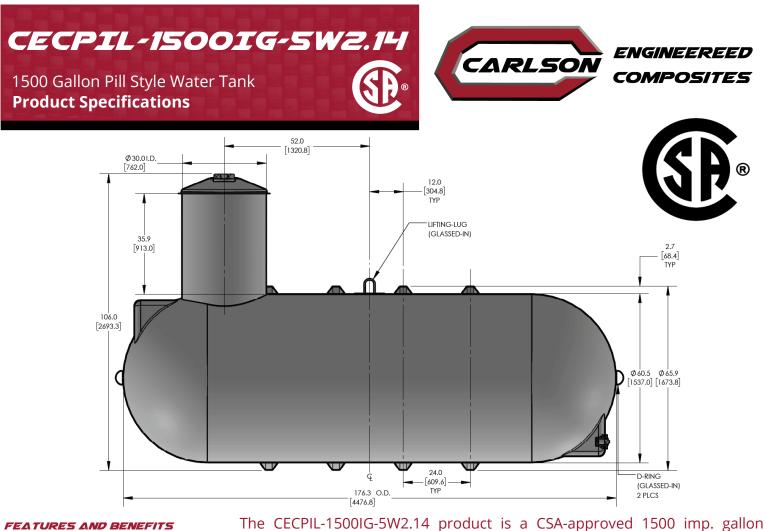

### KEY SPECIFICATIONS

| Nominal volume | 1,500 imp. gallons | 6,820 litres |
|----------------|--------------------|--------------|
| Useable volume | 1,597 imp. gallons | 7,260 litres |
| Overall length | 176.3 in           | 4,477 mm     |
| Approx. weight | 595 lbs            | 270 kg       |

# fiberglass pill-style water tank designed for burial depths up to 2.14m (7ft). The lightweight fiberglass construction provides a durable, corrosionresistant, and high-strength structure that requires virtually zeromaintenance.