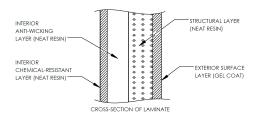

## FEATURES AND BENEFITS

CSA certified design and construction

Corrosion resistant

100% neat resin construction

Virtually maintenance-free

External gelcoat for increased protection

30" wide easy-access manway

Includes 4" standard ABS inlet

Standard 10-year limited warranty

The CECPIL-1750IG-5S.6 product is a CSA-approved 1750 imp. gallon fiberglass pill-style siphon tank designed for burial depths up to 0.6m (2ft). The lightweight fiberglass construction provides a durable, corrosionresistant, and high-strength structure that requires virtually zeromaintenance.