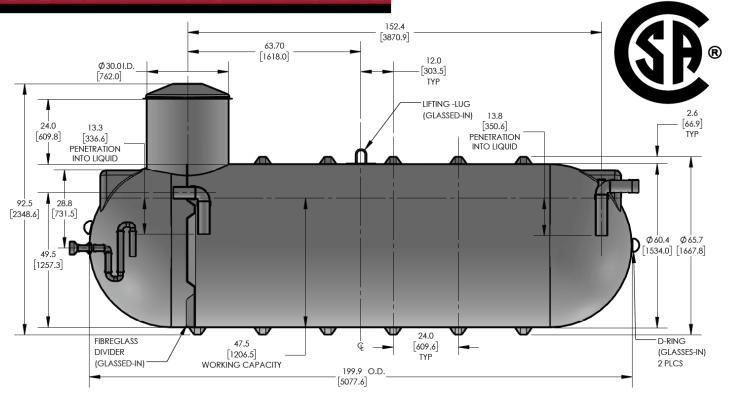

# CECPIL-1750IG-55.6

1750 Gallon Pill Style Siphon Tank **Product Specifications** 

Includes 4" standard ABS inlet

Standard 10-year limited warranty

The CECPIL-1750IG-5S.6 product is a CSA-approved 1750 imp. gallon fiberglass pill-style siphon tank designed for burial depths up to 0.6m (2ft). The lightweight fiberglass construction provides a durable, corrosionresistant, and high-strength structure that requires virtually zeromaintenance.

### KEY SPECIFICATIONS

| Nominal volume  | 1,750 imp. gallons | 7,955 litres |
|-----------------|--------------------|--------------|
| Septic volume   | 1,336 imp. gallons | 6,073 litres |
| Effluent volume | 234 imp. gallons   | 1,063 litres |
| Overall length  | 199.9 in           | 5,077 mm     |
| Approx. weight  | 608 lbs            | 276 kg       |