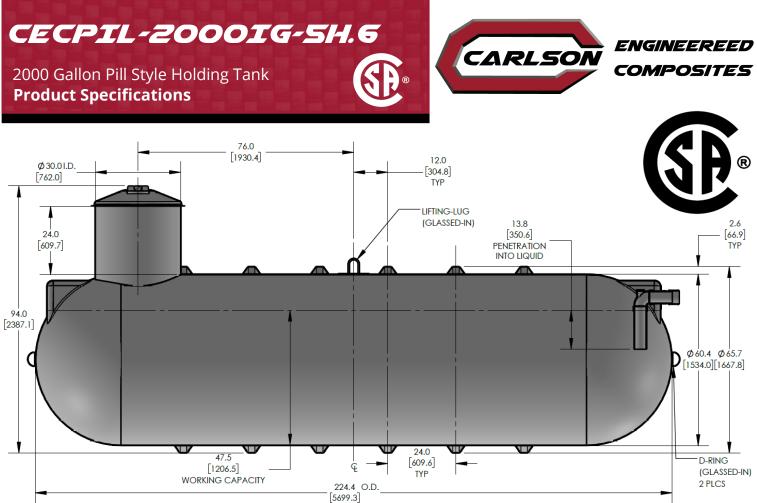

## The CECPIL-2000IG-5H.6 product is a CSA-approved 2000 imp. gallon fiberglass pill-style holding tank designed for burial depths up to 0.6m (2ft). The lightweight fiberglass construction provides a durable, corrosion-resistant, and high-strength structure that requires virtually zero-maintenance.

KEY SPECIFICATIONS

Nominal volume

Septic volume

**Effluent volume** 

**Overall length** 

Approx. weight

Standard 10-year limited warranty

COMMERCIAL

2,000 imp. gallons

1,782 imp. Gallons

224.4 in

592 lbs

9,092 litres

8,101 litres

5,077 mm