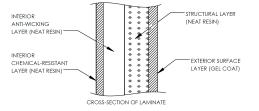

## FEATURES AND BENEFITS

CSA certified design and construction

- Corrosion resistant
- 100% neat resin construction
- Virtually maintenance-free
- External gelcoat for increased protection 30" wide easy-access manway
- Includes 4" standard ABS inlet