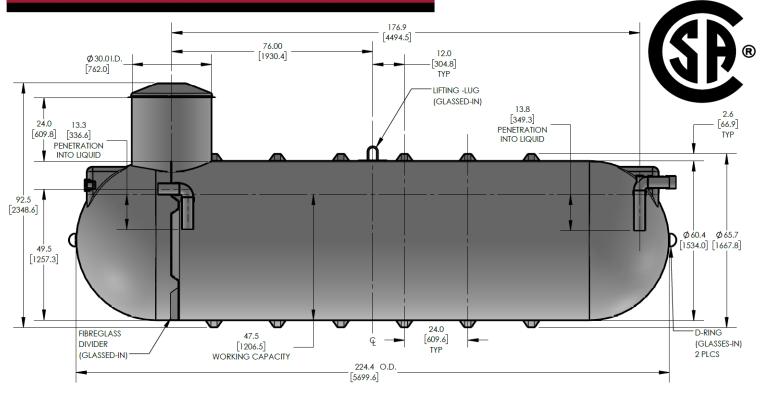

# CECPIL-2000IG-5P.6

2000 Gallon Pill Style Pump Out Tank **Product Specifications** 

Includes 4" standard ABS inlet

Standard 10-year limited warranty

The CECPIL-2000IG-5P.6 product is a CSA-approved 2000 imp. gallon fiberglass pill-style pump out tank designed for burial depths up to 0.6m (2ft). The lightweight fiberglass construction provides a durable, corrosionresistant, and high-strength structure that requires virtually zeromaintenance.

#### KEY SPECIFICATIONS

| Nominal volume  | 2,000 imp. gallons | 9,092 litres |
|-----------------|--------------------|--------------|
| Septic volume   | 1,548 imp. gallons | 7,037 litres |
| Effluent volume | 233 imp. gallons   | 1,059 litres |
| Overall length  | 224.4 in           | 5,077 mm     |
| Approx. weight  | 660 lbs            | 299 kg       |