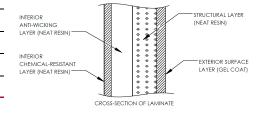

### FEATURES AND BENEFITS

CSA certified design and construction

Corrosion resistant

100% neat resin construction

Virtually maintenance-free

External gelcoat for increased protection

30" wide easy-access manway

Includes 4" standard ABS inlet

Standard 10-year limited warranty

The CECPIL-2000IG-5P.6 product is a CSA-approved 2000 imp. gallon fiberglass pill-style pump out tank designed for burial depths up to 0.6m (2ft). The lightweight fiberglass construction provides a durable, corrosionresistant, and high-strength structure that requires virtually zeromaintenance.