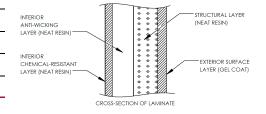

### FEATURES AND BENEFITS

CSA certified design and construction

Corrosion resistant

100% neat resin construction

Virtually maintenance-free

External gelcoat for increased protection

30" wide easy-access manway

Includes 4" standard ABS inlet

Standard 10-year limited warranty

The CECPIL-2000IG-5P2.14 product is a CSA-approved 2000 imp. gallon fiberglass pill-style pump out tank designed for burial depths up to 2.14m (7ft). The lightweight fiberglass construction provides a durable, corrosion-resistant, and high-strength structure that requires virtually zero-maintenance.