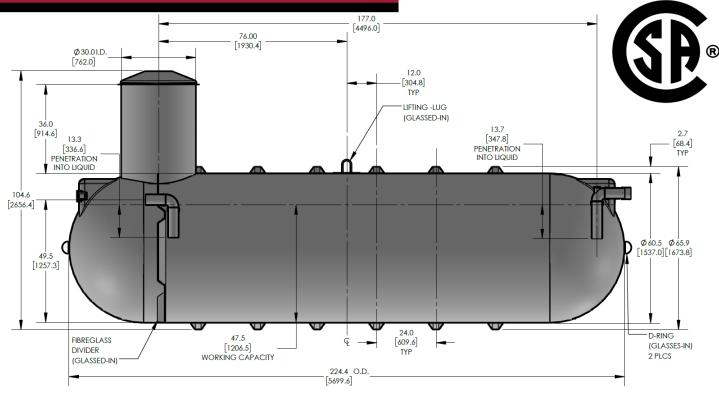

# CECPIL-2000IG-5P2.14

2000 Gallon Pill Style Pump Out Tank **Product Specifications** 

Includes 4" standard ABS inlet

Standard 10-year limited warranty

The CECPIL-2000IG-5P2.14 product is a CSA-approved 2000 imp. gallon fiberglass pill-style pump out tank designed for burial depths up to 2.14m (7ft). The lightweight fiberglass construction provides a durable, corrosion-resistant, and high-strength structure that requires virtually zero-maintenance.

#### KEY SPECIFICATIONS

| Nominal volume  | 2,000 imp. gallons | 9,092 litres |
|-----------------|--------------------|--------------|
| Septic volume   | 1,548 imp. gallons | 7,037 litres |
| Effluent volume | 233 imp. gallons   | 1,059 litres |
| Overall length  | 224.4 in           | 5,077 mm     |
| Approx. weight  | 838 lbs            | 380 kg       |