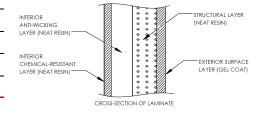

#### FEATURES AND BENEFITS

CSA certified design and construction

Corrosion resistant

100% neat resin construction

Virtually maintenance-free

External gelcoat for increased protection

30" wide easy-access manway

Includes 4" standard ABS inlet

Standard 10-year limited warranty

The CECPIL-2000IG-5P3.05 product is a CSA-approved 2000 imp. gallon fiberglass pill-style pump out tank designed for burial depths up to 3.05m (10ft). The lightweight fiberglass construction provides a durable, corrosion-resistant, and high-strength structure that requires virtually zero-maintenance.