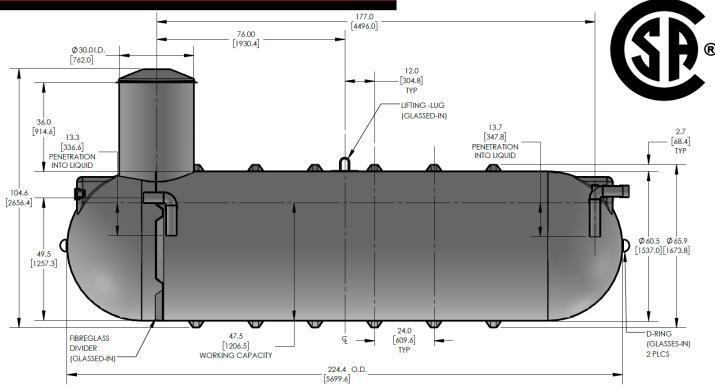

# CECPIL-2000IG-5P3.05

2000 Gallon Pill Style Pump Out Tank **Product Specifications** 

Includes 4" standard ABS inlet

Standard 10-year limited warranty

The CECPIL-2000IG-5P3.05 product is a CSA-approved 2000 imp. gallon fiberglass pill-style pump out tank designed for burial depths up to 3.05m (10ft). The lightweight fiberglass construction provides a durable, corrosion-resistant, and high-strength structure that requires virtually zero-maintenance.

### KEY SPECIFICATIONS

| Nominal volume  | 2,000 imp. gallons | 9,092 litres |
|-----------------|--------------------|--------------|
| Septic volume   | 1,548 imp. gallons | 7,037 litres |
| Effluent volume | 233 imp. gallons   | 1,059 litres |
| Overall length  | 224.4 in           | 5,077 mm     |
| Approx. weight  | 838 lbs            | 380 kg       |