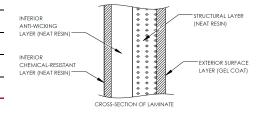

#### FEATURES AND BENEFITS

CSA certified design and construction

Corrosion resistant

100% neat resin construction

Virtually maintenance-free

External gelcoat for increased protection

30" wide easy-access manway

Includes 4" standard ABS inlet

Standard 10-year limited warranty

The CECPIL-2000IG-5S.6 product is a CSA-approved 2000 imp. gallon fiberglass pill-style siphon tank designed for burial depths up to 0.6m (2ft). The lightweight fiberglass construction provides a durable, corrosionresistant, and high-strength structure that requires virtually zeromaintenance.