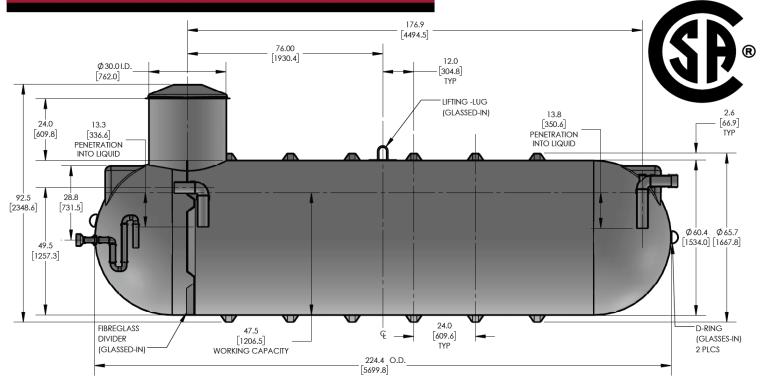

# CECPIL-2000IG-55.6

2000 Gallon Pill Style Siphon Tank **Product Specifications** 

Includes 4" standard ABS inlet

Standard 10-year limited warranty

The CECPIL-2000IG-5S.6 product is a CSA-approved 2000 imp. gallon fiberglass pill-style siphon tank designed for burial depths up to 0.6m (2ft). The lightweight fiberglass construction provides a durable, corrosionresistant, and high-strength structure that requires virtually zeromaintenance.

## KEY SPECIFICATIONS

| Nominal volume  | 2,000 imp. gallons | 9,092 litres |
|-----------------|--------------------|--------------|
| Septic volume   | 1,548 imp. gallons | 7,037 litres |
| Effluent volume | 233 imp. gallons   | 1,059 litres |
| Overall length  | 224.4 in           | 5,077 mm     |
| Approx. weight  | 659 lbs            | 299 kg       |