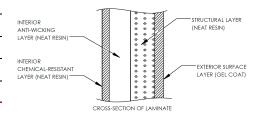

### FEATURES AND BENEFITS

CSA certified design and construction

Corrosion resistant

100% neat resin construction

Virtually maintenance-free

External gelcoat for increased protection

30" wide easy-access manway

Includes 4" standard ABS inlet

Standard 10-year limited warranty

The CECPIL-2000IG-5T2.14 product is a CSA-approved 2000 imp. gallon fiberglass pill-style trickle tank designed for burial depths up to 2.14m (7ft). The lightweight fiberglass construction provides a durable, corrosionresistant, and high-strength structure that requires virtually zeromaintenance.