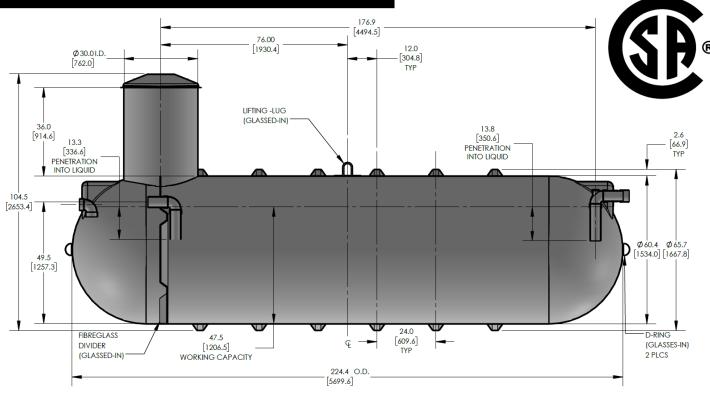

# CECPIL-2000IG-5T2.14

2000 Gallon Pill Style Trickle Tank **Product Specifications** 

Includes 4" standard ABS inlet

Standard 10-year limited warranty

The CECPIL-2000IG-5T2.14 product is a CSA-approved 2000 imp. gallon fiberglass pill-style trickle tank designed for burial depths up to 2.14m (7ft). The lightweight fiberglass construction provides a durable, corrosionresistant, and high-strength structure that requires virtually zeromaintenance.

#### KEY SPECIFICATIONS

| Nominal volume  | 2,000 imp. gallons | 9,092 litres |
|-----------------|--------------------|--------------|
| Septic volume   | 1,548 imp. gallons | 7,037 litres |
| Effluent volume | 233 imp. gallons   | 1,059 litres |
| Overall length  | 224.4 in           | 5,077 mm     |
| Approx. weight  | 838 lbs            | 380 kg       |