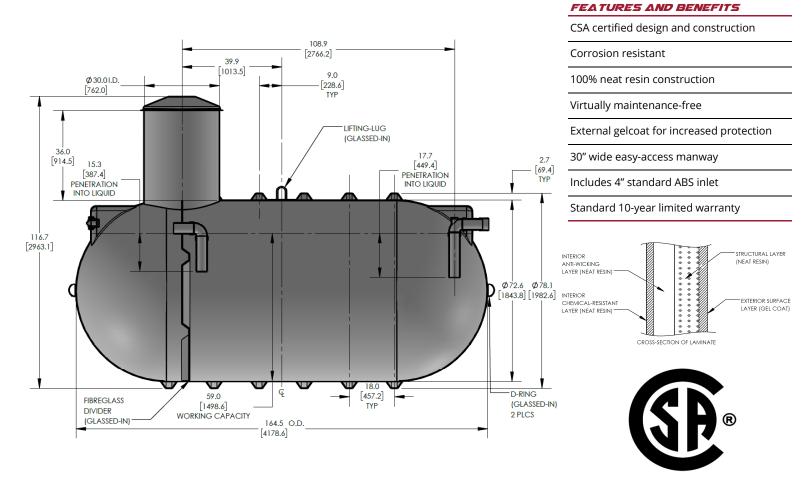

## CECPIL-2000IG-6P2.14

2000 Gallon Pill Style Pump Out Tank **Product Specifications** 

## KEY SPECIFICATIONS

| Nominal volume  | 2,000 imp. gallons | 9,092 litres |
|-----------------|--------------------|--------------|
| Septic volume   | 1,428 imp. gallons | 6,491 litres |
| Effluent volume | 400 imp. gallons   | 1,818 litres |
| Overall length  | 164.5 in           | 4,179 mm     |
| Approx. weight  | 927 lbs            | 420 kg       |

The CECPIL-2000IG-6P2.14 product is a CSA-approved 2000 imp. gallon fiberglass pill-style pump out tank designed for burial depths up to 2.14m (7ft). The light-weight fiberglass construction provides a durable, corrosion-resistant, and high-strength structure that requires virtually zero-maintenance.