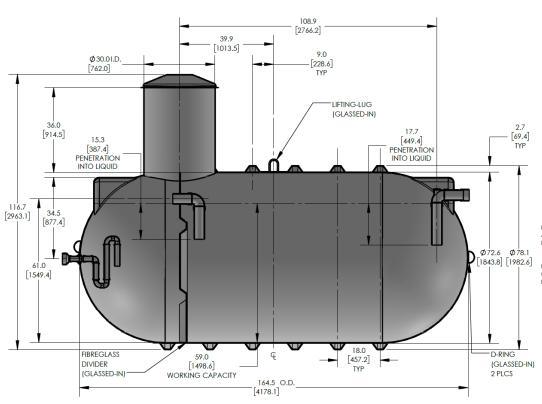

## CECPIL-2000IG-652.14

2000 Gallon Pill Style Siphon Tank **Product Specifications** 

## KEY SPECIFICATIONS

| Nominal volume  | 2,000 imp. gallons | 9,092 litres |
|-----------------|--------------------|--------------|
| Septic volume   | 1,428 imp. gallons | 6,491 litres |
| Effluent volume | 400 imp. gallons   | 1,818 litres |
| Overall length  | 164.5 in           | 4,179 mm     |
| Approx. weight  | 925 lbs            | 420 kg       |

The CECPIL-2000IG-6S2.14 product is a CSA-approved 2000 imp. gallon fiberglass pill-style siphon tank designed for burial depths up to 2.14m (7ft). The lightweight fiberglass construction provides a durable, corrosion-resistant, and highstrength structure that requires virtually zero-maintenance.