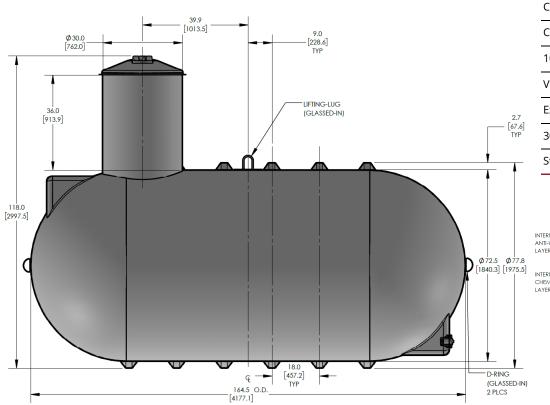

# *CECPIL-2000IG-6W.9*

2000 Gallon Pill Style Water Tank **Product Specifications** 

## KEY SPECIFICATIONS

| Nominal volume  | 2,000 imp. gallons | 9,092 litres |
|-----------------|--------------------|--------------|
| Septic volume   | 2,064 imp. gallons | 9,383 litres |
| Effluent volume | -                  | -            |
| Overall length  | 164.5 in           | 4,179 mm     |
| Approx. weight  | 643 lbs            | 292 kg       |

The CECPIL-2000IG-6W.9 product is a CSA-approved 2000 imp. gallon fiberglass pill-style water tank designed for burial depths up to 0.9m (3ft). The lightweight fiberglass construction provides a durable, corrosion-resistant, and high-strength structure that requires virtually zero-maintenance.