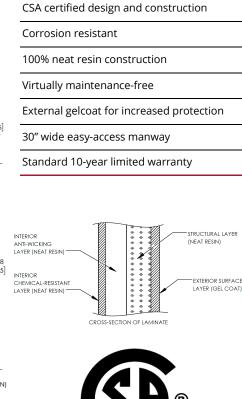

# *CECPIL-2000IG-6W.9*

2000 Gallon Pill Style Water Tank **Product Specifications** 



# ENGINEEREED COMPOSITES



#### FEATURES AND BENEFITS



## KEY SPECIFICATIONS

| Nominal volume  | 2,000 imp. gallons | 9,092 litres |
|-----------------|--------------------|--------------|
| Septic volume   | 2,064 imp. gallons | 9,383 litres |
| Effluent volume | -                  | -            |
| Overall length  | 164.5 in           | 4,179 mm     |
| Approx. weight  | 643 lbs            | 292 kg       |

The CECPIL-2000IG-6W.9 product is a CSA-approved 2000 imp. gallon fiberglass pill-style water tank designed for burial depths up to 0.9m (3ft). The lightweight fiberglass construction provides a durable, corrosion-resistant, and high-strength structure that requires virtually zero-maintenance.

#### AVAILABLE OPTIONS

- Additional fittings & connections
- Manway extensions
- Lockable manway cover
- Hinged manway cover
- Double-walled