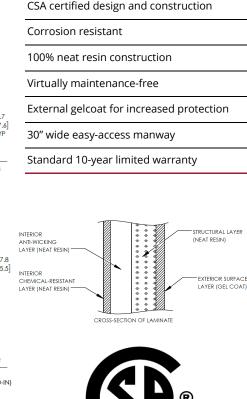

#### FEATURES AND BENEFITS

The CECPIL-2000IG-6W2.14 product is a CSA-approved 2000 imp. gallon fiberglass pill-style water tank designed for burial depths up to 2.14m (7ft). The lightweight fiberglass construction provides a durable, corrosion-resistant, and highstrength structure that requires virtually zero-maintenance.