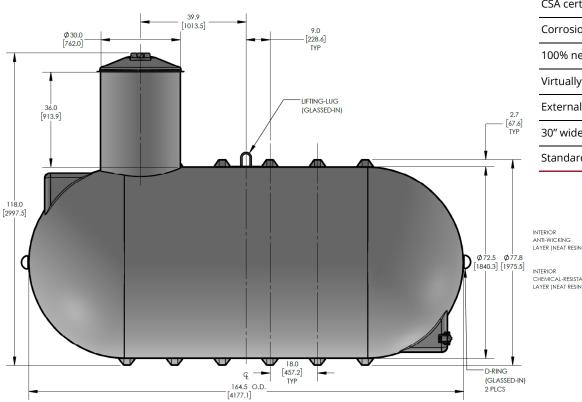

## KEY SPECIFICATIONS

| Nominal volume  | 2,000 imp. gallons | 9,092 litres |
|-----------------|--------------------|--------------|
| Septic volume   | 2,064 imp. gallons | 9,383 litres |
| Effluent volume | -                  | -            |
| Overall length  | 164.5 in           | 4,179 mm     |
| Approx. weight  | 828 lbs            | 376 kg       |

The CECPIL-2000IG-6W2.14 product is a CSA-approved 2000 imp. gallon fiberglass pill-style water tank designed for burial depths up to 2.14m (7ft). The lightweight fiberglass construction provides a durable, corrosion-resistant, and highstrength structure that requires virtually zero-maintenance.