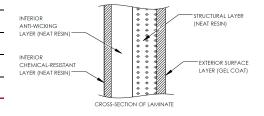

#### FEATURES AND BENEFITS

CSA certified design and construction

Corrosion resistant

100% neat resin construction

Virtually maintenance-free

External gelcoat for increased protection

30" wide easy-access manway