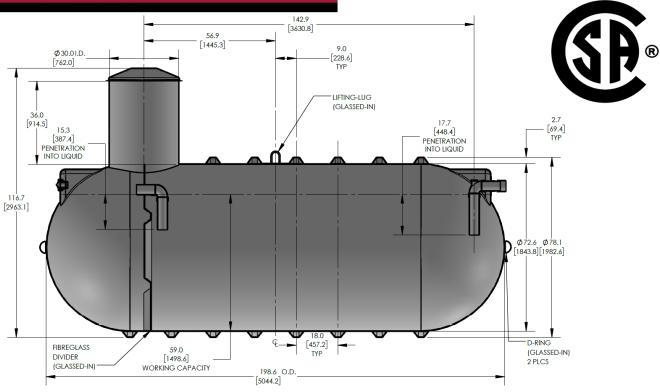

# CECPIL-2500IG-6P2.14

2500 Gallon Pill Style Pump Out Tank **Product Specifications** 

Includes 4" standard ABS inlet

Standard 10-year limited warranty

The CECPIL-2500IG-6P2.14 product is a CSA-certified 2500 imp. gallon fiberglass pill-style pump out tank designed for burial depths up to 2.14m (7ft). The lightweight fiberglass construction provides a durable, corrosion-resistant, and high-strength structure that requires virtually zero-maintenance.

### KEY SPECIFICATIONS

| Nominal volume  | 2,500 imp. gallons | 11,360 litres |
|-----------------|--------------------|---------------|
| Septic volume   | 1,866 imp. gallons | 8,483 litres  |
| Effluent volume | 401 imp. gallons   | 1,822 litres  |
| Overall length  | 198.6 in           | 5,044 mm      |
| Approx. weight  | 1,116 lbs          | 506 kg        |