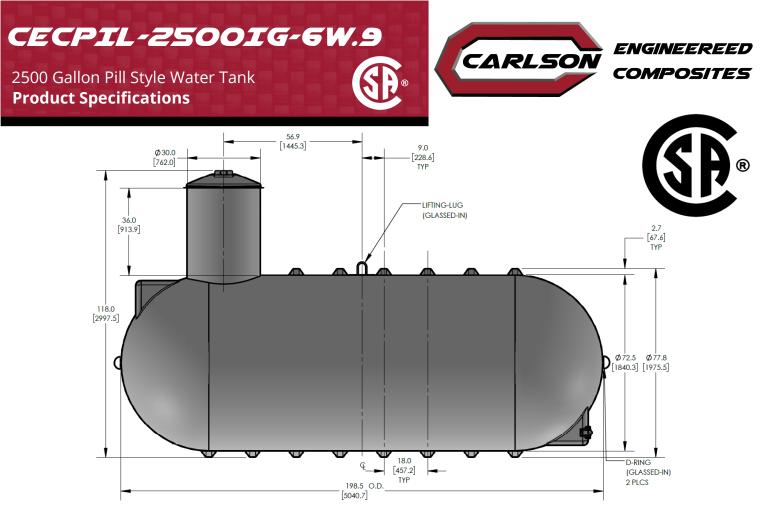

## The CECPIL-2500IG-6W.9 product is a CSA-certified 2500 imp. gallon fiberglass pill-style water tank designed for burial depths up to 0.9m (3ft). The lightweight fiberglass construction provides a durable, corrosion-resistant, and high-strength structure that requires virtually zero-maintenance.

KEY SPECIFICATIONS

Nominal volume

Septic volume

Effluent volume

**Overall length** 

Approx. weight

Standard 10-year limited warranty

## MARKETS & APPLICATIONS

COMMERCIAL

2,500 imp. gallons

2,563 imp. gallons

198.6 in

788 lbs

11,360 litres

11,651 litres

5,044 mm

357 kg

AGRICULTURAL

PHONE: 1.204.233.0671

WWW.CARLSONCOMPOSITES.COM

FAX: 1.204.233.6938