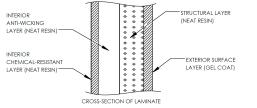

## FEATURES AND BENEFITS

CSA certified design and construction

- Corrosion resistant
- 100% neat resin construction
- Virtually maintenance-free
- External gelcoat for increased protection
- 30" wide easy-access manway