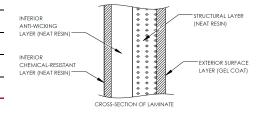

#### FEATURES AND BENEFITS

CSA certified design and construction

Corrosion resistant

100% neat resin construction

Virtually maintenance-free

External gelcoat for increased protection

30" wide easy-access manway

Includes 4" standard ABS inlet

Standard 10-year limited warranty

The CECPIL-3000IG-6P2.14 product is a CSA-certified 3000 imp. gallon fiberglass pill-style pump out tank designed for burial depths up to 2.14m (7ft). The lightweight fiberglass construction provides a durable, corrosion-resistant, and high-strength structure that requires virtually zero-maintenance.