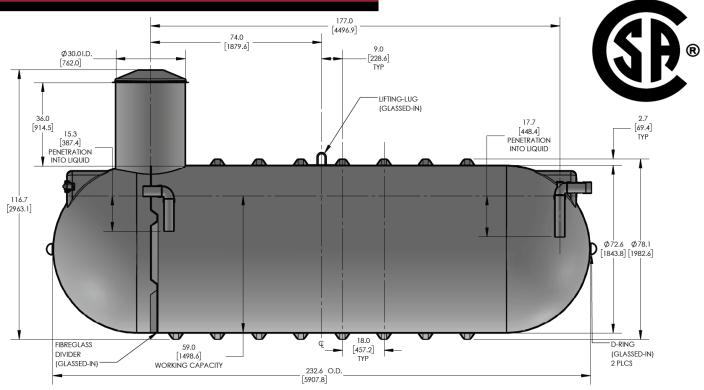

Includes 4" standard ABS inlet

Standard 10-year limited warranty

The CECPIL-3000IG-6P2.14 product is a CSA-certified 3000 imp. gallon fiberglass pill-style pump out tank designed for burial depths up to 2.14m (7ft). The lightweight fiberglass construction provides a durable, corrosion-resistant, and high-strength structure that requires virtually zero-maintenance.

### KEY SPECIFICATIONS

| Nominal volume  | 3,000 imp. gallons | 13,638 litres |
|-----------------|--------------------|---------------|
| Septic volume   | 2,304 imp. gallons | 10,474 litres |
| Effluent volume | 400 imp. gallons   | 1,818 litres  |
| Overall length  | 232.6 in           | 5,908 mm      |
| Approx. weight  | 1,234 lbs          | 560 kg        |