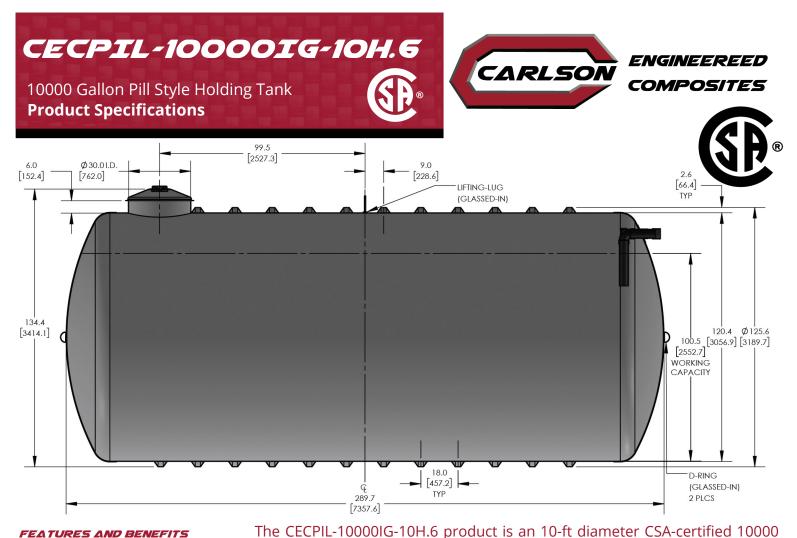

## KEY SPECIFICATIONS

| Nominal volume  | 10,000 imp. gallons | 45,460 litres |
|-----------------|---------------------|---------------|
| Septic volume   | 9,989 imp. gallons  | 45,411 litres |
| Effluent volume | -                   | -             |
| Overall length  | 289.7 in            | 7,358 mm      |
| Approx. weight  | 1,897 lbs           | 860 kg        |