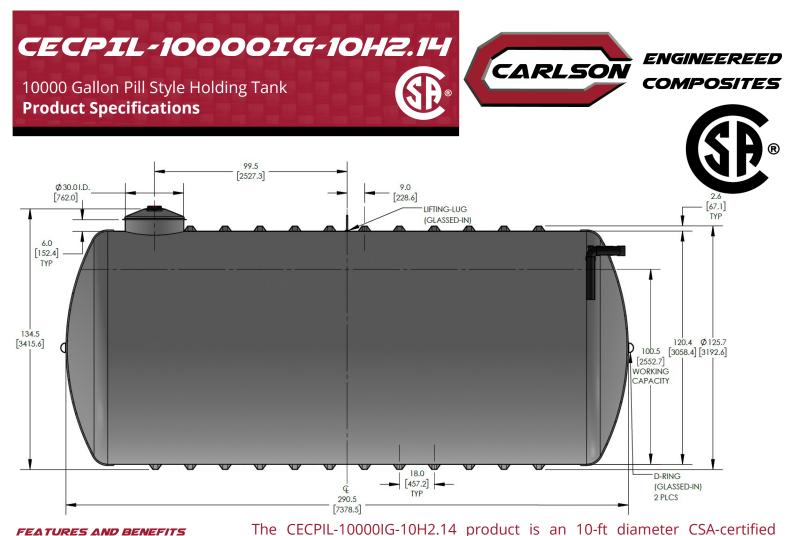

## KEY SPECIFICATIONS

| Nominal volume  | 10,000 imp. gallons | 45,460 litres |
|-----------------|---------------------|---------------|
| Septic volume   | 9,989 imp. gallons  | 45,411 litres |
| Effluent volume | -                   | -             |
| Overall length  | 290.5 in            | 7,379 mm      |
| Approx. weight  | 2,757 lbs           | 1,251 kg      |