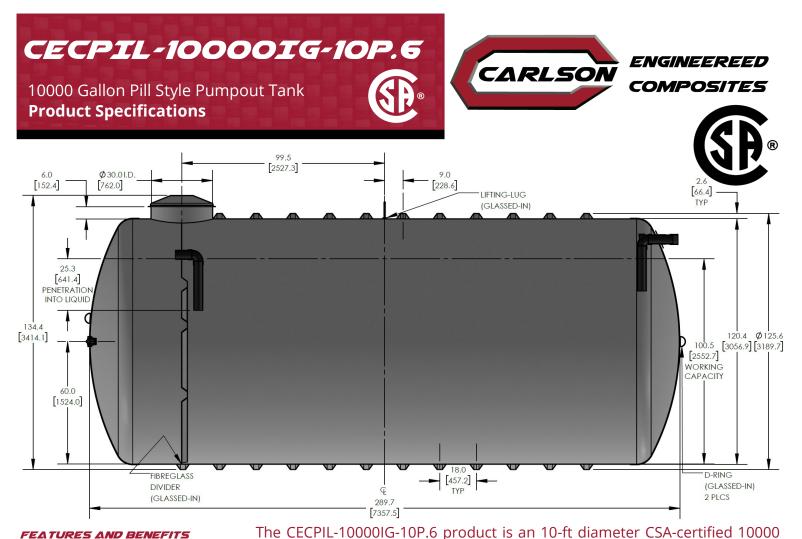

## KEY SPECIFICATIONS

| Nominal volume  | 10,000 imp. gallons | 45,460 litres |
|-----------------|---------------------|---------------|
| Septic volume   | 8,622 imp. gallons  | 39,196 litres |
| Effluent volume | 1,366 imp. gallons  | 6,210 litres  |
| Overall length  | 289.7 in            | 7,358 mm      |
| Approx. weight  | 2,029 lbs           | 920 kg        |

## MARKETS & APPLICATIONS

COMMERCIAL

AGRICULTURAL

imp. gallon fiberglass pill-style pumpout tank designed for burial depths up

to 0.6m (2ft). The lightweight filament wound fiberglass construction

provides a durable, corrosion-resistant, and high-strength structure that