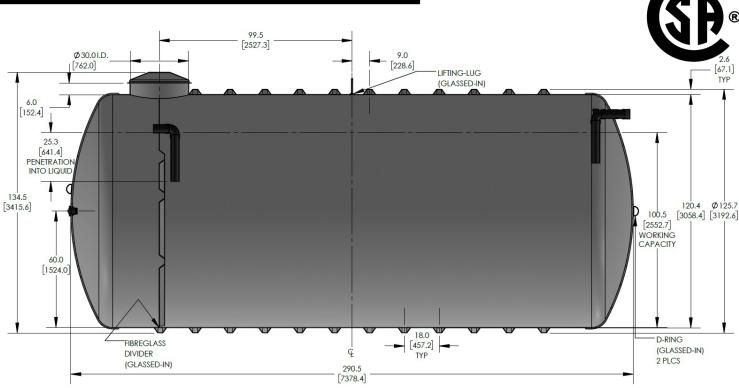

Includes standard bulkhead outlet drain

Standard 10-year limited warranty

The CECPIL-10000IG-10P2.14 product is an 10-ft diameter CSA-certified 10000 imp. gallon fiberglass pill-style pumpout tank designed for burial depths up to 2.14m (7ft). The lightweight filament wound fiberglass construction provides a durable, corrosion-resistant, and high-strength structure that requires virtually zero-maintenance.

### KEY SPECIFICATIONS

| Nominal volume  | 10,000 imp. gallons | 45,460 litres |
|-----------------|---------------------|---------------|
| Septic volume   | 8,622 imp. gallons  | 39,196 litres |
| Effluent volume | 1,366 imp. gallons  | 6,210 litres  |
| Overall length  | 290.5 in            | 7,379 mm      |
| Approx. weight  | 2,888 lbs           | 1,310 kg      |