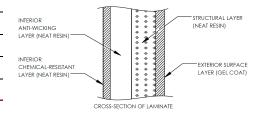

#### FEATURES AND BENEFITS

CSA certified design and construction

Corrosion resistant

100% neat resin construction

Virtually maintenance-free

External gelcoat for increased protection

30" wide easy-access manway

Includes standard bulkhead outlet drain

Standard 10-year limited warranty

The CECPIL-10000IG-10P2.14 product is an 10-ft diameter CSA-certified 10000 imp. gallon fiberglass pill-style pumpout tank designed for burial depths up to 2.14m (7ft). The lightweight filament wound fiberglass construction provides a durable, corrosion-resistant, and high-strength structure that requires virtually zero-maintenance.