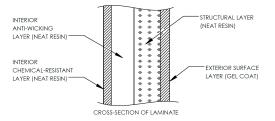

### FEATURES AND BENEFITS

CSA certified design and construction

Corrosion resistant

100% neat resin construction

Virtually maintenance-free

External gelcoat for increased protection

30" wide easy-access manway

Includes 4" standard outlet

Standard 10-year limited warranty

The CECPIL-10000IG-10P3.66 product is an 10-ft diameter CSA-certified 10000 imp. gallon fiberglass pill-style pumpout tank designed for burial depths up to 3.66m (12ft). The lightweight filament wound fiberglass construction provides a durable, corrosion-resistant, and high-strength structure that requires virtually zero-maintenance.