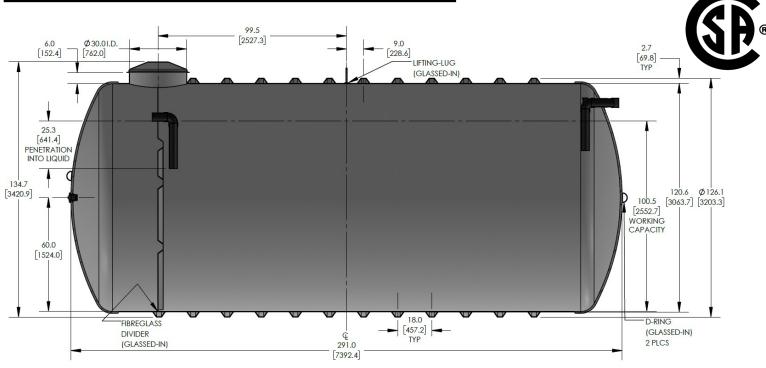

Includes 4" standard outlet

Standard 10-year limited warranty

The CECPIL-10000IG-10P3.66 product is an 10-ft diameter CSA-certified 10000 imp. gallon fiberglass pill-style pumpout tank designed for burial depths up to 3.66m (12ft). The lightweight filament wound fiberglass construction provides a durable, corrosion-resistant, and high-strength structure that requires virtually zero-maintenance.

## KEY SPECIFICATIONS

| Nominal volume  | 10,000 imp. gallons | 45,460 litres |
|-----------------|---------------------|---------------|
| Septic volume   | 8,622 imp. gallons  | 39,196 litres |
| Effluent volume | 1,366 imp. gallons  | 6,210 litres  |
| Overall length  | 291.0 in            | 7,391 mm      |
| Approx. weight  | 4,078 lbs           | 1,850 kg      |