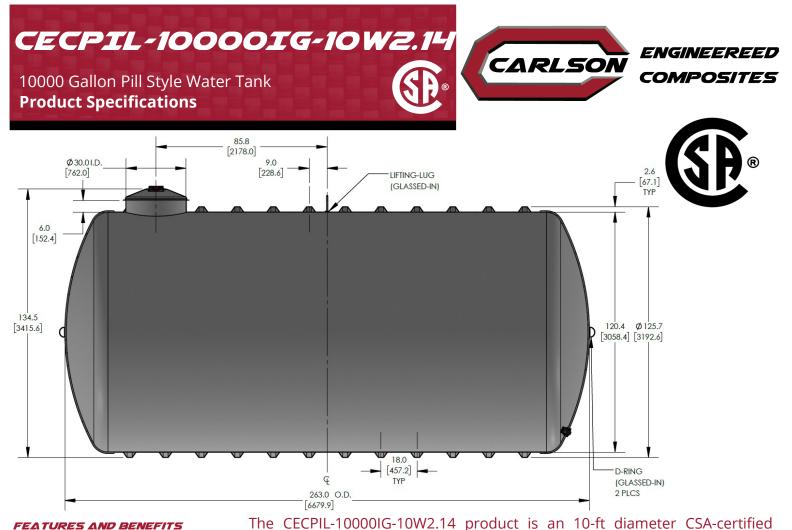

## KEY SPECIFICATIONS

| Nominal volume  | 10,000 imp. gallons | 45,460 litres |
|-----------------|---------------------|---------------|
| Septic volume   | 10,004 imp. gallons | 45,479 litres |
| Effluent volume | -                   | -             |
| Overall length  | 263.0 in            | 6,680 mm      |
| Approx. weight  | 2,639 lbs           | 1,197 kg      |

## MARKETS & APPLICATIONS

COMMERCIAL

10000 imp. gallon fiberglass pill-style water tank designed for burial depths

up to 2.14m (7ft). The lightweight filament wound fiberglass construction

provides a durable, corrosion-resistant, and high-strength structure that