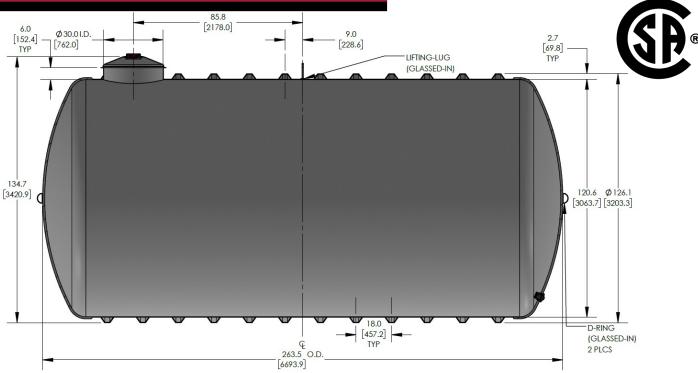

# CECPIL-10000IG-10W3.66

10000 Gallon Pill Style Water Tank **Product Specifications** 

Includes standard bulkhead outlet drain

Standard 10-year limited warranty

The CECPIL-10000IG-10W3.66 product is an 10-ft diameter CSA-certified 10000 imp. gallon fiberglass pill-style water tank designed for burial depths up to 3.66m (12ft). The lightweight filament wound fiberglass construction provides a durable, corrosion-resistant, and high-strength structure that requires virtually zero-maintenance.

## KEY SPECIFICATIONS

| Nominal volume  | 10,000 imp. gallons | 45,460 litres |
|-----------------|---------------------|---------------|
| Septic volume   | 10,004 imp. gallons | 45,479 litres |
| Effluent volume | -                   | -             |
| Overall length  | 263.5 in            | 6,693 mm      |
| Approx. weight  | 3,770 lbs           | 1,710 kg      |