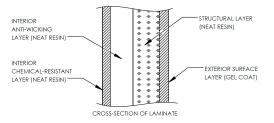

#### FEATURES AND BENEFITS

CSA certified design and construction

Corrosion resistant

100% neat resin construction

Virtually maintenance-free

External gelcoat for increased protection

30" wide easy-access manway

Includes standard bulkhead outlet drain

Standard 10-year limited warranty

The CECPIL-10000IG-10W3.66 product is an 10-ft diameter CSA-certified 10000 imp. gallon fiberglass pill-style water tank designed for burial depths up to 3.66m (12ft). The lightweight filament wound fiberglass construction provides a durable, corrosion-resistant, and high-strength structure that requires virtually zero-maintenance.